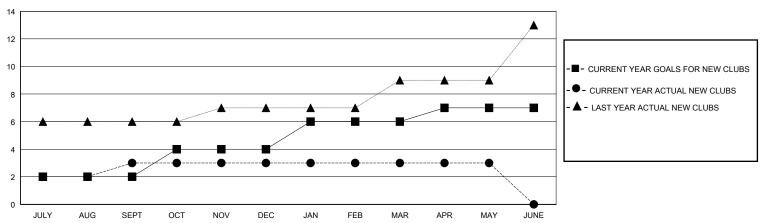

ER MEMB          | ER GROWTH NET<br>GOAL | MEMBER GROWTH<br>ACTUAL | DROPPED<br>MEMBERS ACTUAL<br>(including transfers) |  |  |
| JULY/AUG/SEPT | 2             | 3           | 0             | JULY/AUG/SEPT         | 40                    | 121                     | 147                                                |  |  |
| OCT/NOV/DEC   | 2             | 0           | 6             | OCT/NOV/DEC           | 60                    | 36                      | 194                                                |  |  |
| JAN/FEB/MAR   | 2             | 0           | 0             | IIJAN/FEB/MAR         | 60                    | 140                     | 36                                                 |  |  |

APR/MAY/JUNE

40

## GOALS AND ACTUAL NEW CLUBS CUMULATIVE

0

1

APR/MAY/JUNE



## GOALS AND ACTUAL MEMBERS CUMULATIVE



| DROPPED CLUBS: 6             |     | 58 CLUBS OF 122 ADDED 1 OR MORE<br>NEW MEMBERS | GENDER DIS                      |              |       |
|------------------------------|-----|------------------------------------------------|---------------------------------|--------------|-------|
| DROPPED MEMBERS              |     |                                                | FEMALE                          | 560 (13.38%) |       |
| DECEASED                     | 19  | CLICK HERE FOR CUMULATIVE                      | TOTAL FAMILY UNIT MEMBERS       |              | 1,085 |
| CLUB CANCELLED 128 OTHER 292 |     | MEMBERSHIP DATA                                | FAMILY MEMBERS PAYING HALF DUES |              | 574   |
| TOTAL