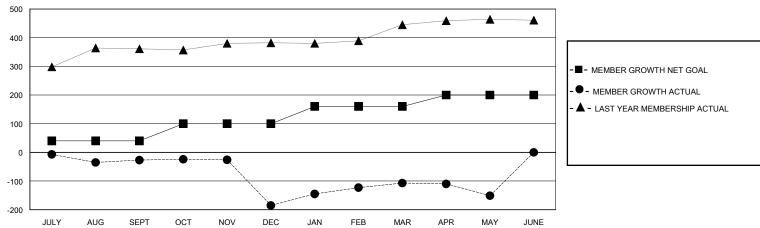

## GOALS AND ACTUAL MEMBERS CUMULATIVE

| DROPPED CLUBS: 6             |     | 58 CLUBS OF 122 ADDED 1 OR MORE<br>NEW MEMBERS | GENDER DIS                      |              |       |
|------------------------------|-----|------------------------------------------------|---------------------------------|--------------|-------|
| DROPPED MEMBERS              |     |                                                | FEMALE                          | 560 (13.38%) |       |
| DECEASED                     | 19  | CLICK HERE FOR CUMULATIVE                      | TOTAL FAMILY UNIT MEMBERS       |              | 1,085 |
| CLUB CANCELLED 128 OTHER 292 |     | MEMBERSHIP DATA                                | FAMILY MEMBERS PAYING HALF DUES |              | 574   |
| TOTAL                        | 439 |                                                |                                 |              |       |